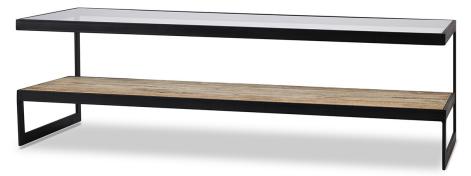

# **MITCHELL** LIVING ROOM COLLECTION

| PRODUCT                 | CODE   |
|-------------------------|--------|
| Coffee Table -Aspen Oak | 213473 |
| Side Table -Aspen Oak   | 213474 |
| Console Table -Aspen    | 213475 |

## -Aspen Oak

17.75"W x 25.75"D x 21.75"H 213474

59"W x 23.75"D x 18"H

### PRODUCT OVERVIEW

Solid oak with iron frame and tempered glass top

Coffee Table

Side Table

Console Table