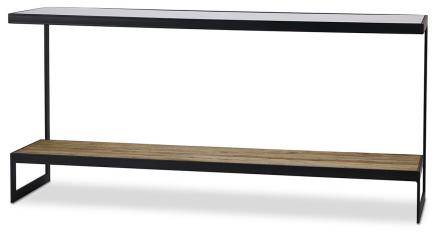

# **MITCHELL** LIVING ROOM COLLECTION

| PRODUCT                 | CODE   |
|-------------------------|--------|
| Coffee Table -Aspen Oak | 213473 |
| Side Table -Aspen Oak   | 213474 |
| Console Table -Aspen    | 213475 |

#### sole Table -Aspen 0ak

63"W x 17.75"D x 30"H 213475

### PRODUCT OVERVIEW

Solid oak with iron frame and tempered glass top

Coffee Table

Side Table

Console Table